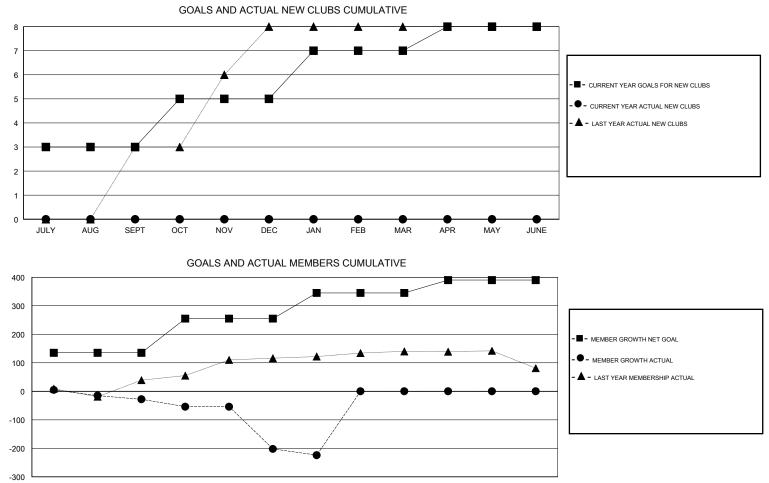

## LOCATION REP OF BANGLADESH

GMT CA

| -                     | Club          | s         |               | Members               |                           |                         |                                                    |  |
|-----------------------|---------------|-----------|---------------|-----------------------|---------------------------|-------------------------|----------------------------------------------------|--|
| RESULTS FOR 2017-2018 |               |           |               | RESULTS FOR 2017-2018 |                           |                         |                                                    |  |
| QUARTER               | NEW CLUB GOAL | NEW CLUBS | DROPPED CLUBS | QUARTER               | MEMBER GROWTH NET<br>GOAL | MEMBER GROWTH<br>ACTUAL | DROPPED<br>MEMBERS ACTUAL<br>(including transfers) |  |
| JULY/AUG/SEPT         | 3             | 0         | 1             | JULY/AUG/SEPT         | 135                       | 38                      | 59                                                 |  |
| OCT/NOV/DEC           | 2             | 0         | 10            | OCT/NOV/DEC           | 120                       | 6                       | 175                                                |  |
| JAN/FEB/MAR           | 2             | 0         | 1             | JAN/FEB/MAR           | 90                        | 11                      | 29                                                 |  |
| APR/MAY/JUNE          | 1             | 0         | 0             | APR/MAY/JUNE          | 45                        | 0                       | 0                                                  |  |